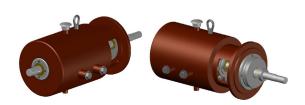

## **Heavy Duty Series**

One of the industry innovators for Horizontal Pump Thrust Chambers Systems, our designs are operating on thousands of skids across the world. Our designs are API 610 compatible and can be used with either standard component seals or more complex cartridge applications. With designs capable of handling up to 2000 HP and 25,000 lbs of thrust load, we have a system that will fit your application. External coolers for higher temperature applications are also available.

Support & rebuilds readily available

| MODEL   | НР САРАСІТУ | THRUST CAPACITY | OIL TEMP LIMIT | SEAL TYPE               | TEMP RISE |
|---------|-------------|-----------------|----------------|-------------------------|-----------|
| HD-LPS  | 1160        | 7,000 lbs       | 265 F          | Type 2 /<br>Cartridge   | 150 F     |
| XHD-LPS | 1160        | 14,000 lbs      | 265 F          | Type 2 /<br>Cartridge   | 150 F     |
| TH-25   | 2000        | 25,000 lbs      |                | Model Available in 2019 |           |