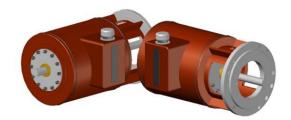

## **Heavy Duty Series**

One of the industry innovators for Horizontal Pump Thrust Chambers Systems, our designs are operating on thousands of skids across the world. Our designs are API 610 compatible and can be used with either standard component seals or more complex cartridge applications. With designs capable of handling up to 2000 HP and 25,000 lbs of thrust load, we have a system that will fit your application. External coolers for higher temperature applications are also available.

## **FEATURES & BENEFITS**

- > BACK PULL OUT DESIGN
  API 610 Compliant
- > CLOSE TOLERANCE MACHINING

Low vibration, long life

> AIR COOLED DESIGN

Lower operating temps

> 100% IN-HOUSE DESIGN & MANUFACTURE