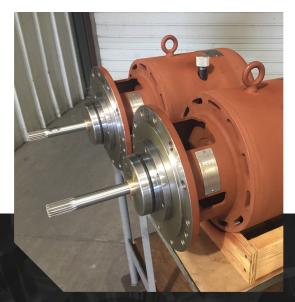

## Thrust Chamber Assemblies

## **Heavy Duty Series**

One of the industry innovators for Horizontal Pump Thrust Chambers Systems, our designs are operating on thousands of skids across the world. Our designs are API 610 compatible and can be used with either standard component seals or more complex cartridge applications. With designs capable of handling up to 2000 HP and 25,000 lbs of thrust load, we have a system that will fit your application. External coolers for higher temperature applications are also available.

## **FEATURES & BENEFITS**

- > BACK PULL OUT DESIGN
  API 610 Compliant
- > CLOSE TOLERANCE MACHINING

Low vibration, long life

> AIR COOLED DESIGN

Lower operating temps

> 100% IN-HOUSE DESIGN & MANUFACTURE