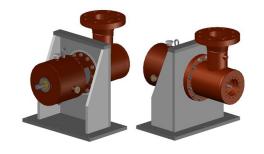

## **Heavy Duty Series**

One of the industry innovators for Horizontal Pump Thrust Chambers Systems, our designs are operating on thousands of skids across the world. Our designs are API 610 compatible and can be used with either standard component seals or more complex cartridge applications. With designs capable of handling up to 2000 HP and 25,000 lbs of thrust load, we have a system that will fit your application. External coolers for higher temperature applications are also available.

## **FEATURES & BENEFITS**

- > BACK PULL OUT DESIGN
  API 610 Compliant
- > CLOSE TOLERANCE MACHINING

Low vibration, long life

> AIR COOLED DESIGN

Lower operating temps

> 100% IN-HOUSE DESIGN & MANUFACTURE